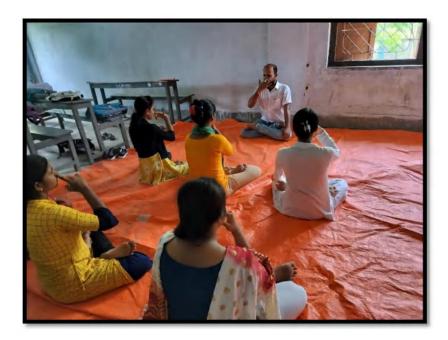

#### Notice

All the students of Chhatna Chandidas Mahavidyalaya are hereby asked to attend the two days yoga programme for health and wellness. The programme is going to be organized on 6/12/2019 to 7/12/2019 by the department of Sanskrit.

Mr. Mrinal Kanti Dandapath from PRMS Mahavidyalaya will be our invitee guest. All the students are cordially invited to attend the yoga programme.

SUJAY SAIN Teacher-in-Charge Chhatna Chandidas Mahavidyalaya Bankura, W.B.

### Notice

All the students of Chhatna Chandidas Mahavidyalaya are hereby asked to attend the two days yoga programme for health and wellness. The programme is going to be organized on 6/12/2021 to 7/12/2021 by the department of Sanskrit.